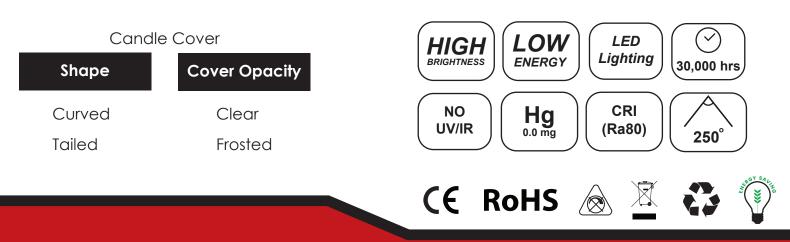

## CODE: CDL

Candle lights are perfect for small lamp mainly for chandliers. They create a cozy and warm environment similar to halogen or incandescent lamps.

| Housing       | Screw | Wattage | Lumen           | Color<br>Temperature | Voltage<br>Frequency |
|---------------|-------|---------|-----------------|----------------------|----------------------|
| White Plastic | E14   | 6W      | 350 lm - 400 lm | 3000K / 5000K        | 220-240V<br>50/60 Hz |
| White Plastic | E14   | 8W      | 400 lm - 450 lm | 3000K / 5000K        | 220-240V<br>50/60 Hz |