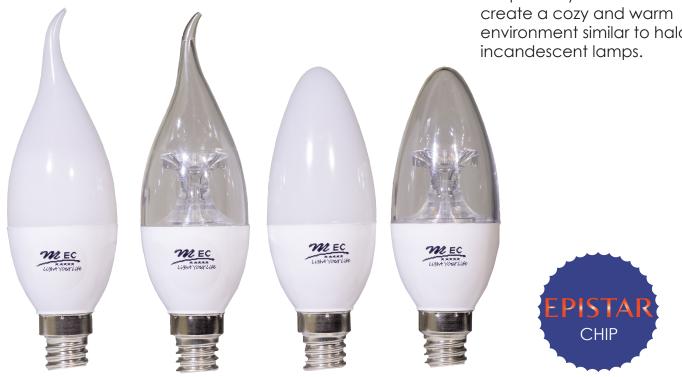

## **CANDLE LIGHTS**

## CODE: CDL

Candle lights are perfect for small lamp mainly for chandliers. They create a cozy and warm environment similar to halogen or incandescent lamps.

| Housing       | Screw | Wattage | Lumen           | Color<br>Temperature | Voltage<br>Frequency |
|---------------|-------|---------|-----------------|----------------------|----------------------|
| White Plastic | E14   | 6W      | 350 lm - 400 lm | 3000K / 5000K        | 220-240V<br>50/60 Hz |
| White Plastic | E14   | 8W      | 400 lm - 450 lm | 3000K / 5000K        | 220-240V<br>50/60 Hz |